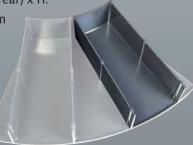

#### Compartment carousel

Depth always 195 mm:

#### Small:

W (front) x W (rear) x H: 87 x 6 x 50 mm

#### Large:

W (front) x W (rear) x H: 87 x 68 x 50 mm