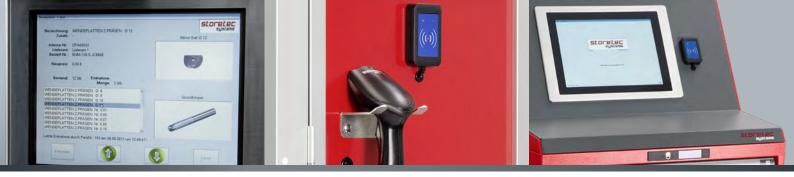

#### Individual access control

- Login using RFID transponder or fingerprint sensor (existing systems can be adapted)
- · Individual, freely definable user rights

#### Easy menu control through a touchscreen

- · Menu guide can be individually configured
- Different menu structures and special solutions are possible (e.g. display as a picture menu)
- · User-specific menu language