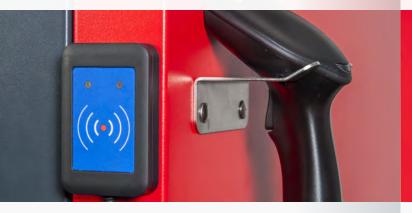

#### Individual access control

- Login using RFID transponder or fingerprint sensor (existing systems can be adapted)
- · Individual, freely definable user rights