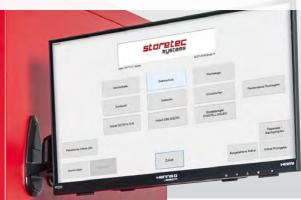

#### Easy menu control through a touchscreen

- · Menu guide can be individually configured
- Different menu structures and special solutions are possible (e.g. display as a picture menu)
- · User-specific menu language