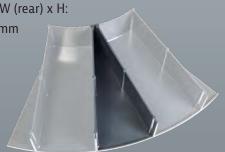

#### Compartment carousel

Depth always 195 mm:

#### Small:

W (front) x W (rear) x H: 87 x 6 x 50 mm

#### Large:

W (front) x W (rear) x H: 87 x 68 x 50 mm