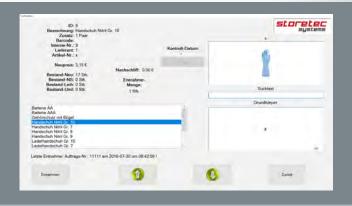

#### Individual access control

- Login using RFID transponder or fingerprint sensor (existing systems can be adapted)
- · Individual, freely definable user rights

#### Easy menu control through a touchscreen

- · Menu guide can be individually configured
- Different menu structures and special solutions are possible (e.g. display as a picture menu)
- · User-specific menu language

#### Structured and easy administration

- · Management of new, used, and loan items
- Inventory warning and automatic ordering or order suggestion when inventory levels fall below minimum quantity

#### Secure individual removal

- · Fast access time (approx. 10 seconds)
- · No deviation from nominal to actual inventory
- Allocation of the removals to cost centers, order or machine numbers