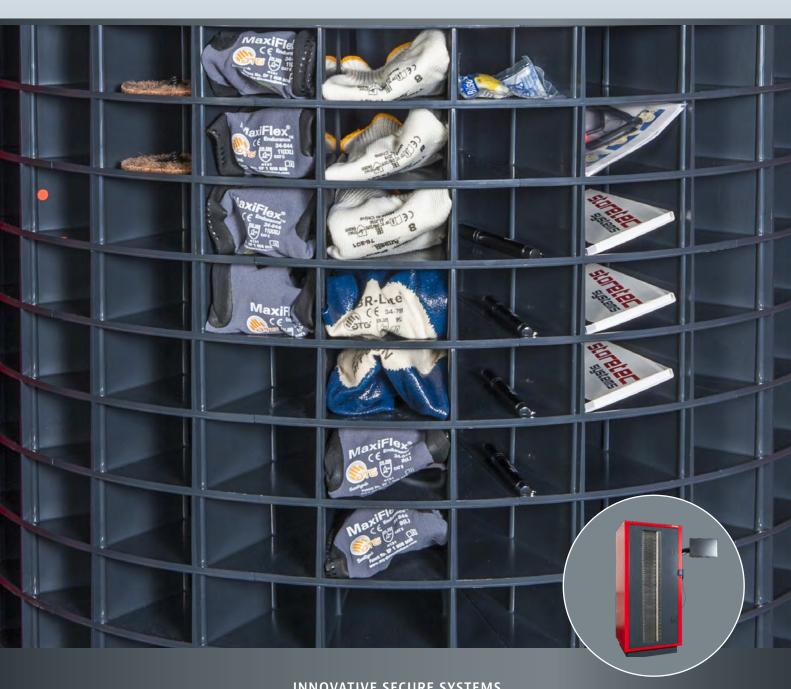

#### Structured and easy administration

- · Management of new, used, and loan items
- Inventory warning and automatic ordering or order suggestion when inventory levels fall below minimum quantity

#### Secure individual removal

- · Fast access time (approx. 10 seconds)
- · No deviation from nominal to actual inventory
- Allocation of the removals to cost centers, order or machine numbers

#### Compartment carousel

Depth always 195 mm: