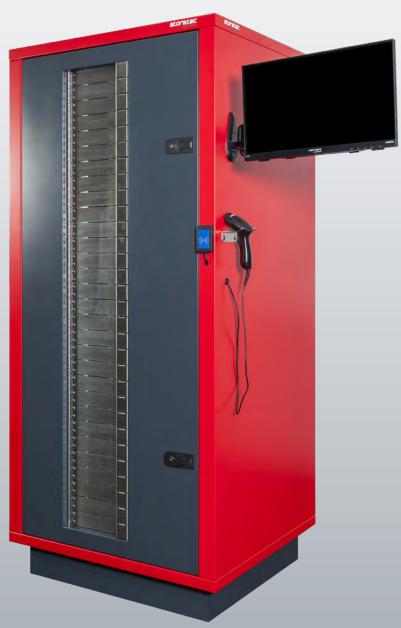

#### **Technical data**

Variants: StoreManagersimply+ – with up to 720 compartments for individual removal

(available as main system and expansion system without PC)

Dimensions (L x W x H): 800 mm x 900 mm x 2,000 mm

Weight: Approx. 260 kg
Power supply: 230 V / 50 Hz
Connection: Schuko plug

Network connection: LAN socket / GSM module
Operating system: Windows (latest version)
Database: SQL Server (latest version)
Maintenance: Maintenance-free hardware

#### Easy menu control through a touchscreen

- · Menu guide can be individually configured
- Different menu structures and special solutions are possible (e.g. display as a picture menu)
- · User-specific menu language